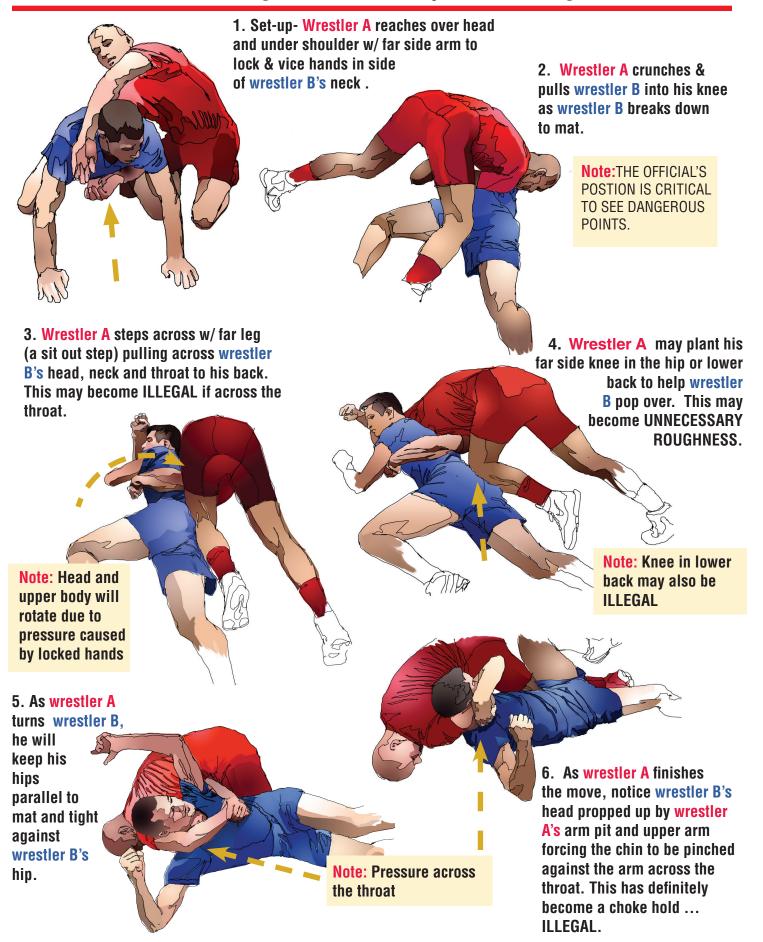

## **The Assassin** (A Kolat Variation) Potentially Dangerous Which May Become Illegal

Rule 7-2-21 7-2-42 Rule 7-1-5g 7-1-5u ILLEGAL

**#1. Set-up:** From mat, **Wrestler B** over the neck and under the armpit of

Wrestler A and locks hands

Note: Head official should move in and drop their level to check throat/neck. Stop for potentially dangerous sooner than later.

**#3. Wrestler B** pulls **Wrestlers A's** head down, stop immediatley, for **ILLEGAL** and penalize for hold.