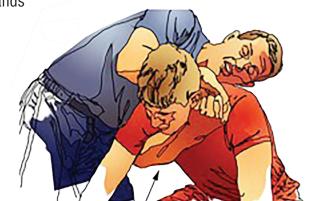

**#4.** If **Wrestler B** turns **Wrestler A** to his back this will be an **ILLEGAL** choke with pressure against throat-**Stop immediately and penalize accordingly.** 