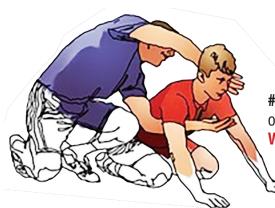

## **The Assassin** (A Kolat Variation) Potentially Dangerous Which May Become Illegal

Rule 7-2-21 7-2-42 Rule 7-1-5g 7-1-5u ILLEGAL

**#1. Set-up:** From mat, **Wrestler B** over the neck and under the armpit of

Wrestler A and locks hands

Note: Head official should move in and drop their level to check throat/neck. Stop for potentially dangerous sooner than later.

**#3. Wrestler B** pulls **Wrestlers A's** head down, stop immediatley, for **ILLEGAL** and penalize for hold.