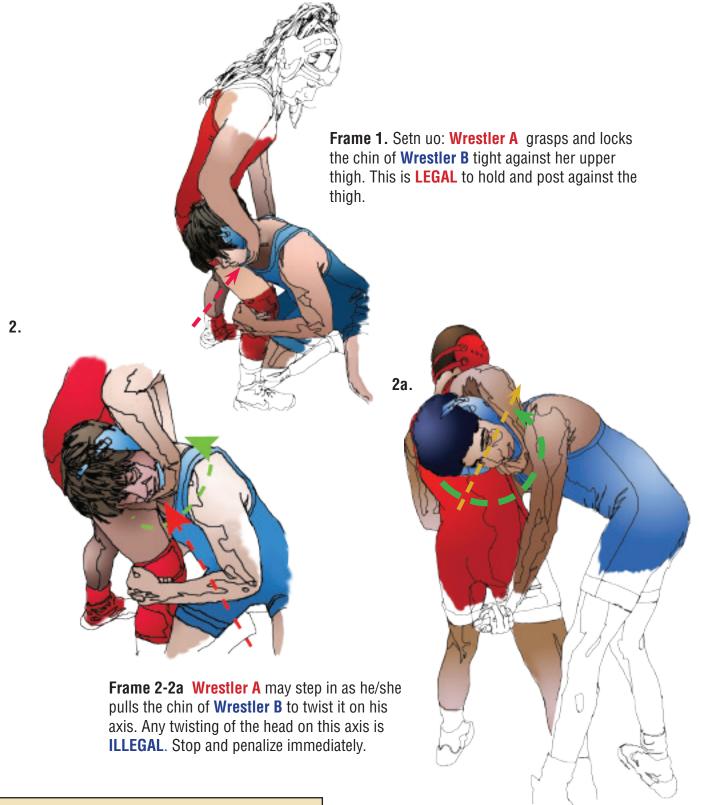

**NOTE:** Grasping the chin should be visbled for official to see. Rotating oressure of the cervical spine is dangerous and is **ILLEGAL**.

Frame 1. Set up: Wrestler A to start a bow and arrow cradle reaches across the back of the neck to grasp the chin of Wrestler B. Watch the chin and neck of Wrestler B, as it may be a neck wrench at this point.

NOTE: Action at the head and neck of Wrestle

Grabbing chin is **LEGAL** 

Frame 2. Wrestler A may have his forearm posted across the neck of Wrestler B, If the chin is pulled and head twists it is an ILLEGAL chin/neck wrench. Stop and penalize immediatley.

**NOTE:.** Action at the head and neck of **Wrestler B** should be visble to the oficial. Observe the chin and head forcefully twisting on axis. Stop and penalize immediatly.