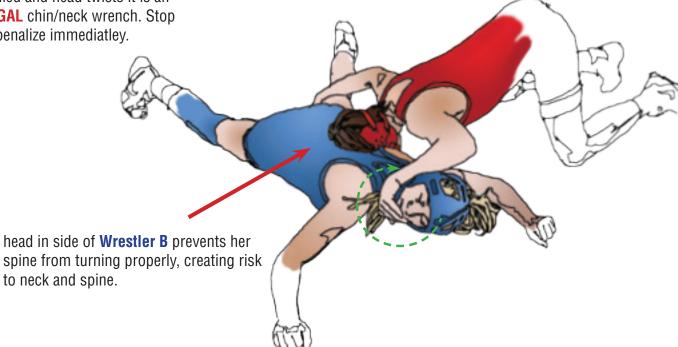

NOTE: Action at the head and neck of Wrestle

Grabbing chin is **LEGAL** 

Frame 2. Wrestler A may have his forearm posted across the neck of Wrestler B, If the chin is pulled and head twists it is an ILLEGAL chin/neck wrench. Stop and penalize immediatley.

**NOTE:.** Action at the head and neck of **Wrestler B** should be visble to the oficial. Observe the chin and head forcefully twisting on axis. Stop and penalize immediatly.